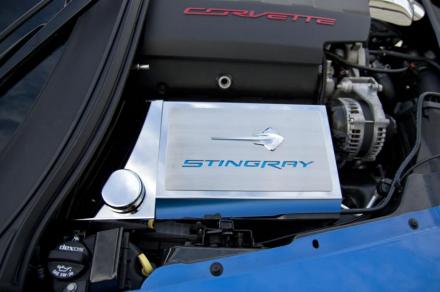

## C7 CORVETTE FUSE BOX COVER STINGRAY EMBLEM WITH FONT

## PART#052033 Patent pending

## Your new cover comes to you with a protective liner. Remove liner after installation is complete.

This great looking all stainless fuse box cover has been designed especially for the C7 It requires no tools to install or to gain access to your fuses. Just follow a few simple steps to change your plain black fuse box into a cool looking custom electrical center.