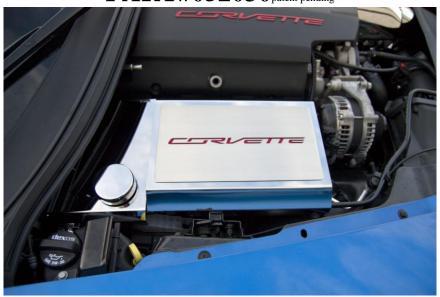

## C7 CORVETTE FUSE BOX COVER CORVETTE FONT

This great looking all stainless fuse box cover has been designed especially for the C7 It requires no tools to install or to gain access to your fuses. Just follow a few simple steps to change your plain black fuse box into a cool looking custom electrical center.